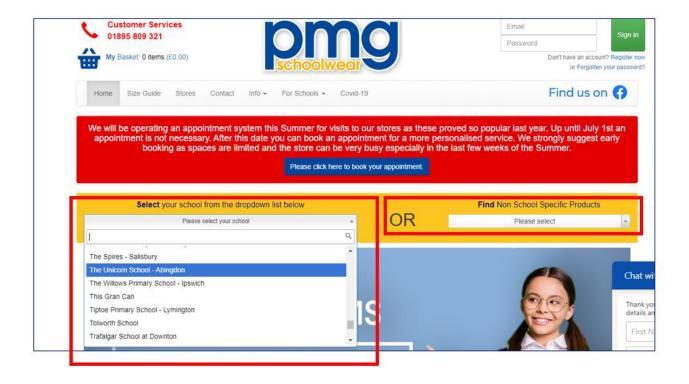

#### To order online:

- Select The Unicorn School in the drop-down window to take you to the Unicorn school uniform.
- There is also a drop down for non-school specific products.